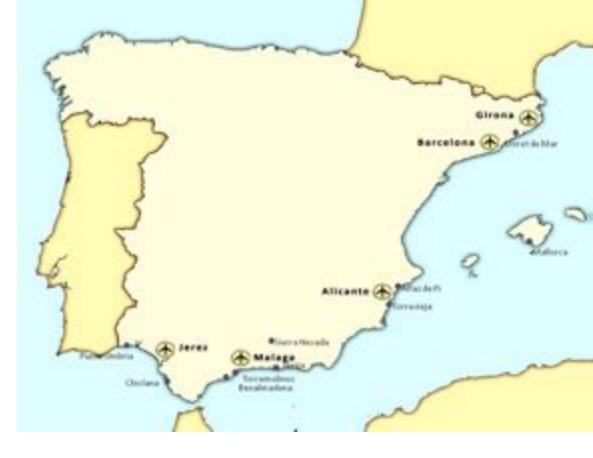

# <u>Index</u>

| Alfaz del Pi  | from €59 | P.1  |
|---------------|----------|------|
| Barcelona     | from €59 | P.2  |
| Benalmadena   | from €49 | P.3  |
| Chiclana      | from €69 | P.4  |
| Lloret de Mar | from €39 | P.5  |
| Mallorca      | from €65 | P.6  |
| Nerja         | from €49 | P.7  |
| Punta Umbria  | from €49 | P.8  |
| Sierra Nevada | from €79 | P.9  |
| Torremolinos  | from €49 | P.10 |
| Torrevieja    | from €69 | P.11 |
|               |          |      |